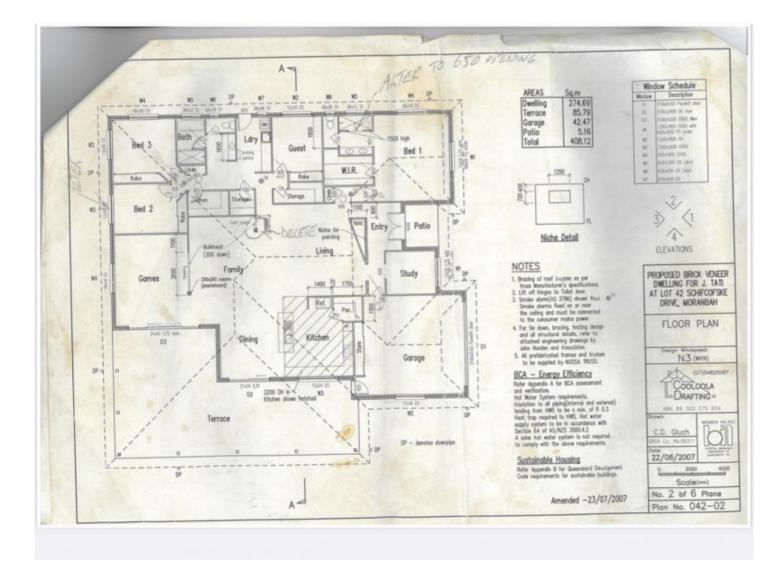

Situated at the end of a family-friendly cul-de-sac, within close proximity to town in a very sought-after area, sits THE MOST exquisite and undeniably the largest home you will find in Moranbah.

Showcasing flawless finishes, this meticulously designed home is spread over one entire level which incorporates OVER 400sqm under roof.

Upon arrival, you will be greeted by over a quarter of an

4 🕒 2 🔓 8 🖨

**Building Size**: 44 sqm **Land Size**: 1097 sqm

View : https://ww

: https://www.moranbahrealestate.net.au/sale/qld/central/moranbah/residential/ho