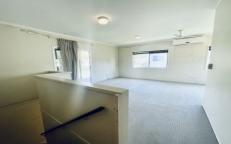

Upstairs is equipped with:

- A very spacious living and dining area, with split-system air-conditioning, which opens up onto an undercover verandah
- A modern kitchen with a large pantry, huge fridge space and a dishwasher