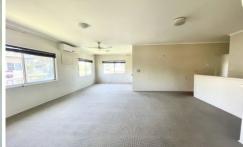

Upstairs is equipped with:

- A very spacious living and dining area, with split-system air-conditioning, which opens up onto an undercover verandah
- A modern kitchen with a large pantry, huge fridge space and a dishwasher