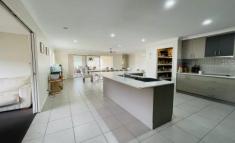

An impressive open plan kitchen centres itself as the hub of the home, complete with a large wrap-around breakfast bar, a walk-in-pantry, ample cabinetry and bench space and good quality appliances. From the kitchen you can easily converse with the rest of the family in the media room and spacious dining and second living area which flows effortlessly out to the undercover entertainment area at the rear of the home.