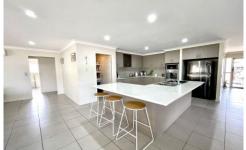

An impressive open plan kitchen centres itself as the hub of the home, complete with a large wrap-around breakfast bar, a walk-in-pantry, ample cabinetry and bench space and good quality appliances. From the kitchen you can easily converse with the rest of the family in the media room and spacious dining and second living area which flows effortlessly out to the undercover entertainment area at the rear of the home.