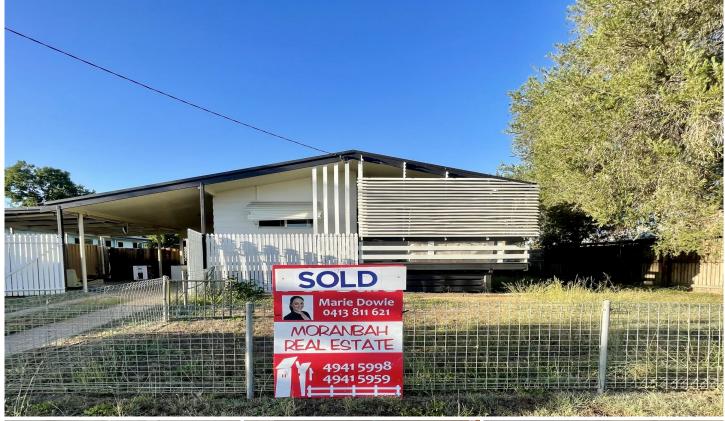

## 10 FLOHR Drive MORANBAH QLD

Enter through the white picket fence into this charming and well looked-after home and be absolutely delighted with the many features it has to offer.

A front timber deck which is undercover is great for entertaining friends or enjoying afternoon drinks on, and there is so much undercover concrete area for children to play.

The current lease expires at the end of March - and thereafter it can continue to be a great investment, or an owner-occupier can move in.

## 3 📭 1 🔓 6 🗬

Land Size: 800 sqm

View : https://www.moranbahrealestate.net.au/sale

/qld/central/moranbah/residential/house/743

3069

Marie Dowie 07 4941 5998