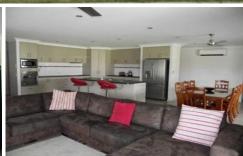

Meal preparation will be a breeze in the very large and well designed kitchen which has a huge amount of bench space and storage. The very well thought out open plan living and dining areas are centrally positioned in the home, while all 4 bedrooms are separately appointed for privacy.