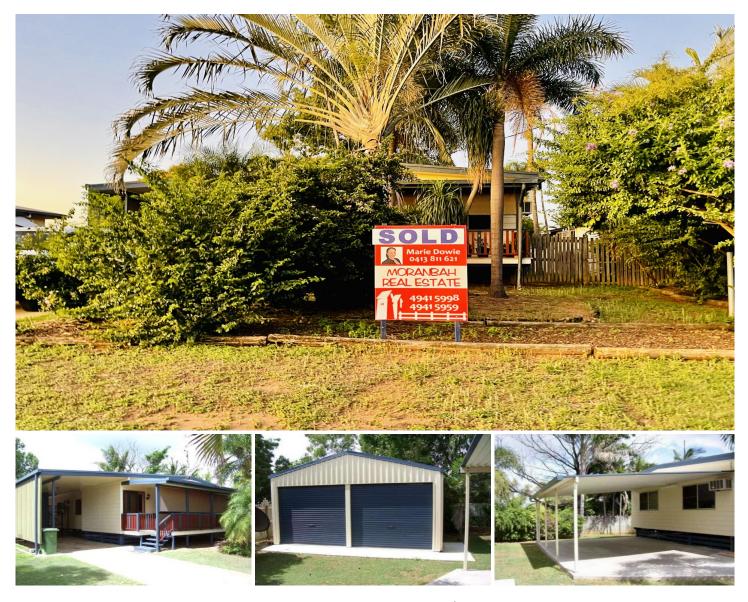

## 15 FLOHR Drive MORANBAH QLD

Located just a minute's walk to East School in a quiet and presentable street is this very spacious and open home - which will captivate a family that loves to entertain!

A large powered double-bay shed, 2 undercover entertaining areas PLUS an undercover carport - are just some of the attractions of this large home that set is above the others.

MORE FEATURES YOU WILL FALL IN LOVE WITH INCLUDE: