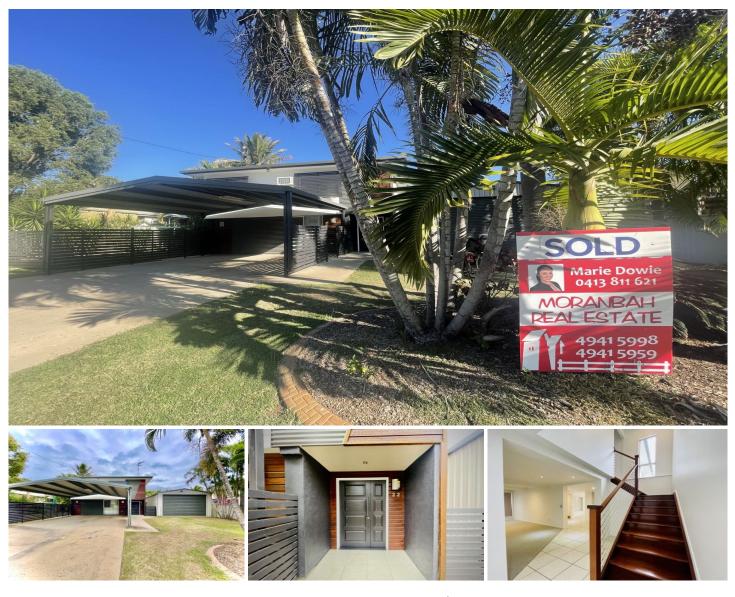

## 22 DE CASTELLA Drive MORANBAH QLD

Architecture meets art in this impeccably designed residence, which reveals a fusion of natural finishes throughout.

Showcasing a modern yet refined palette that exudes contemporary finesse, this home presents a flexible design which offers an excellent choice of indoor and outdoor living.

Enter through the large timber front door to your new home and be immersed with natural light and grand features. A beautiful internal staircase separates the downstairs living from the 4 generously-proportioned bedrooms upstairs as well as a parent's retreat and a copious amount of storage.