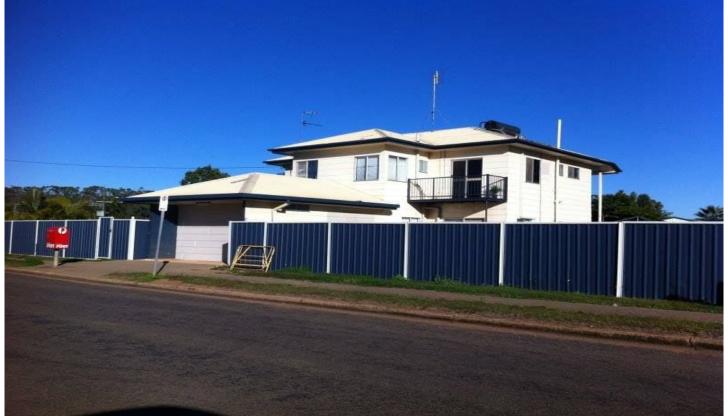

## 2 CHURCH Street BLUFF QLD

SMART INVESTORS & EMPLOYERS!!!...READ ON...

This property is currently returning approximately \$46,000 p.a. with a huge potential for much more return with the recent opening of CARABELLA COAL MINE at BLUFF and the opening of WALTON COAL MINE which is only 6 kilometres east of BLUFF late this year or early next year!

The home is a VERY MODERN double story home featuring:

8 📭 4 🟪 8 🗬

**Price** : \$ 389,000 **Land Size** : 1417 sqm

View : https://www.moranbahrealestate.net.au/sale /qld/central/bluff/residential/house/7433171