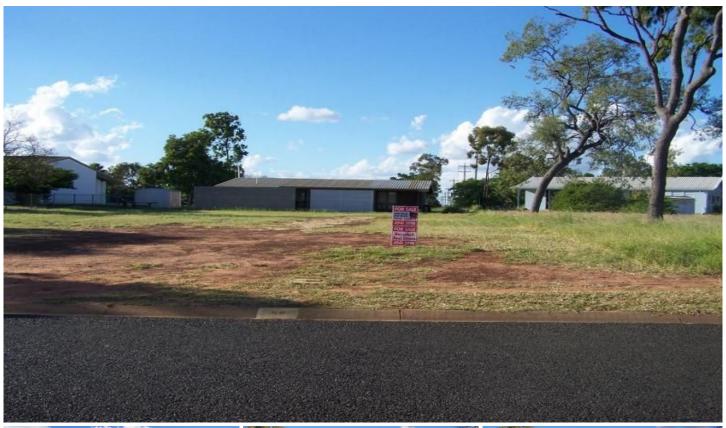

## 1/ St Francis Drive MORANBAH QLD

This outstanding Commercially Zoned Allotment is situated adjacent to the shopping complex in the center of Moranbah. A cleared and level block of 1287 square meters with broad frontage to ST Francis Drive.

Apart from its potential for a variety of uses it has council approval to develop a small motel complex of 12 one bedroom self contained apartments the approval and preliminary drawings are available for perusal.

**Price** : \$ 680,000 **Land Size** : 1215 sqm

View : https://www.moranbahrealestate.net.au/sale

/qld/central/moranbah/residential/land/7433

262

John Wood 07 4941 5998